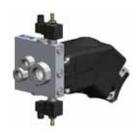

## **ACCESSORIES FOR PISTON PUMPS "TWIN-FLOW" SERIES**

BY-PASS VALVE FOR:

Rif: NEW-11-005-ING TWIN-FLOW 70+70

TWIN-FLOW 53+53/70+35 12V: 108-200-12532 TWIN-FLOW 53+53/70+35 24V: 108-200-24538 TWIN-FLOW 70+70 12V: 108-200-12701 TWIN-FLOW 70+70 24V: 108-200-24707