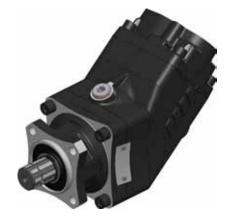

## PISTON PUMPS "TWIN-FLOW" SERIES

We have the pleasure to inform you that the range of TWIN-FLOW piston pump is also available in the versions 70+70 cc.

## The order codes are the following:

• TWIN-FLOW 70+70: 108-030-00685 right rotation 108-030-00694 left rotation

Unidirectional bent-axis piston pumps having two independent pressure lines.

## The range includes also the following versions:

• TWIN-FLOW 53+53: 108-030-00505 right rotation 108-030-00514 left rotation

• TWIN-FLOW 70+35: 108-030-00701 right rotation 108-030-00710 left rotation

| TECHNICAL WORKING FEATURES             | 53+53 | 70+70 | 70+35 |
|----------------------------------------|-------|-------|-------|
| Displacement A (cc/rev)                | 53    | 67.7  | 36.5  |
| Displacement B (cc/rev)                | 55    | 66.2  | 68.3  |
| Max continuous pressure (bar)          | 350   | 300   | 350   |
| Max peak pressure (bar)                | 400   | 350   | 400   |
| Max speed without load (rpm)           | 2550  | 2550  | 2550  |
| Max speed with load on A and B outputs | 1800  | 1650  | 1800  |
| Max speed with load on 1 output only   | 2100  | 2100  | 2100  |
| Max continuous power (kW)              | 111   | 108   | 108   |
| Max intermittent power (kW)            | 127   | 123   | 123   |